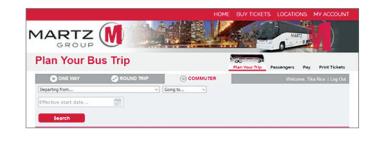

### VIEW PROFILE

Once you are logged into your account, select your name in the upper right corner, this will provide you with your My Account information, such as Upcoming Trips / Recent Commuter Passes, and Account History. You will be able to update your password and Profile.